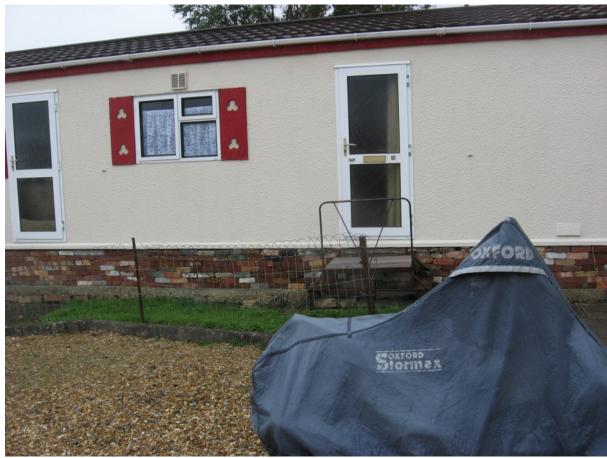

8. Showing the front of number 14 and parking space in use.

9. Showing the front garden of number 12.

10. Showing homes from left to right numbered 14 and 12 viewed from across the Park.

11. Showing homes from left to right numbered 8, 7, 6 5 and part of 4 viewed from front of number 14.