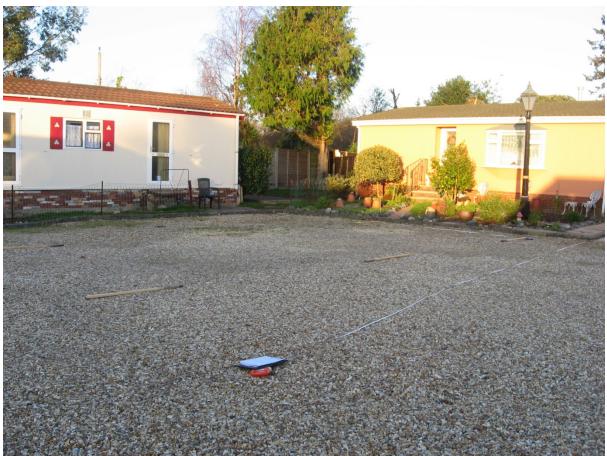

3. Showing homes from left to right numbered 14 and 12 with area of proposed development in the foreground.

4. Showing homes from left to right numbered 14, 12 and 11 with area of proposed development in the foreground.

5. Showing homes from left to right numbered 12 and 11 with area of proposed development in the foreground.

6. Showing homes from left to right numbered 14 and 12 and corner of garden and parking space of number 12.