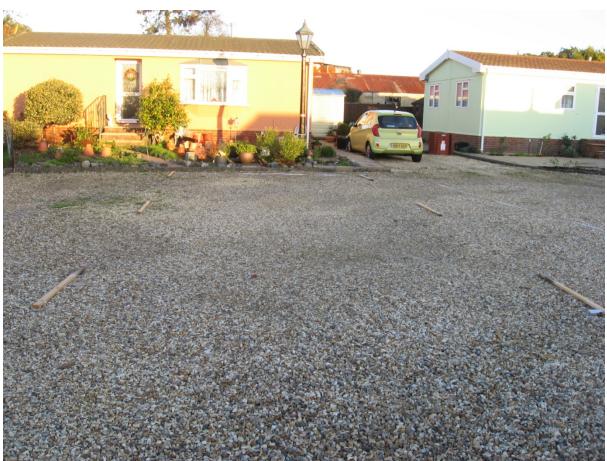

## Appendix2 Photos of Fleur de Lys Park, 8 December 2014

1. Showing homes from left to right numbered 3 and 14. with area of proposed development in the foreground.

2. Showing home 14 with area of proposed development in the foreground.

3. Showing homes from left to right numbered 14 and 12 with area of proposed development in the foreground.

4. Showing homes from left to right numbered 14, 12 and 11 with area of proposed development in the foreground.

5. Showing homes from left to right numbered 12 and 11 with area of proposed development in the foreground.

6. Showing homes from left to right numbered 14 and 12 and corner of garden and parking space of number 12.