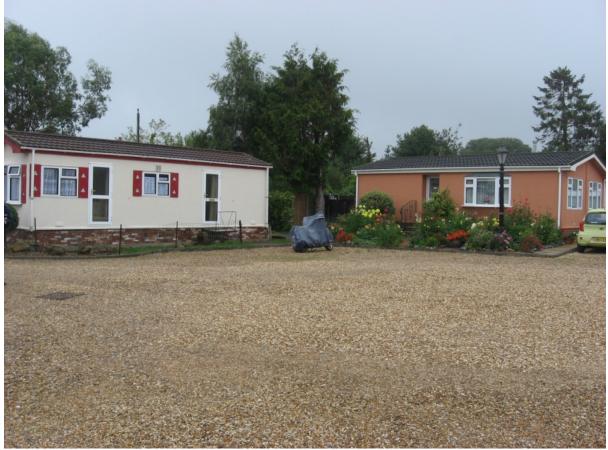

3. Showing homes from left to right numbered 14 and 12 with area of proposed development in the foreground.

4. Showing homes from left to right numbered 14, 12 and 11 with area of proposed development in the foreground.

5. Showing homes from left to right numbered 12 and 11 with area of proposed development in the foreground.

6. Showing homes from left to right numbered 14 and 12 and corner of garden and parking space of number 12.