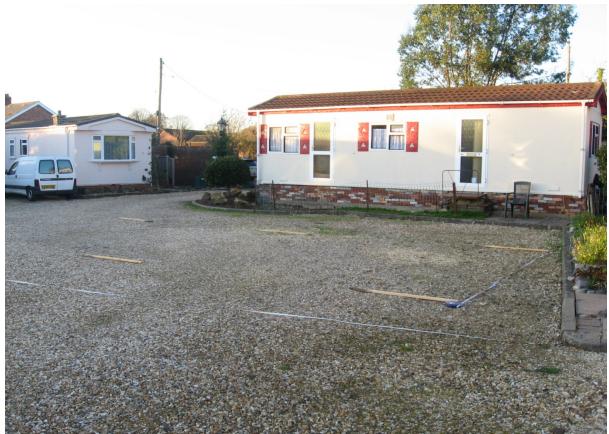

## Appendix2 Photos of Fleur de Lys Park, 8 December 2014

1. Showing homes from left to right numbered 3 and 14. with area of proposed development in the foreground.

2. Showing home 14 with area of proposed development in the foreground.

3. Showing homes from left to right numbered 14 and 12 with area of proposed development in the foreground.

4. Showing homes from left to right numbered 14, 12 and 11 with area of proposed development in the foreground.