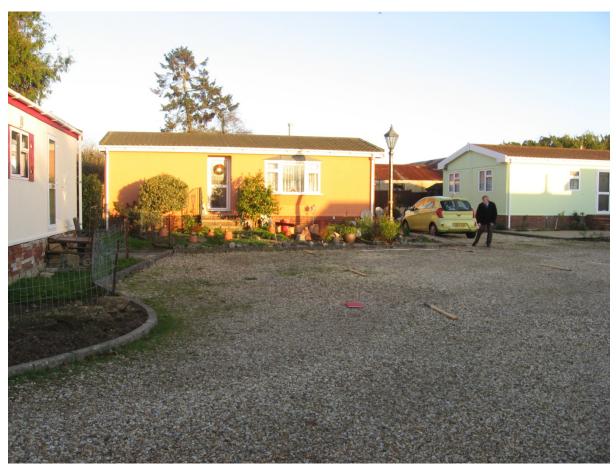

5. Showing homes from left to right numbered 12 and 11 with area of proposed development in the foreground.

6. Showing homes from left to right numbered 14 and 12 and corner of garden and parking space of number 12.