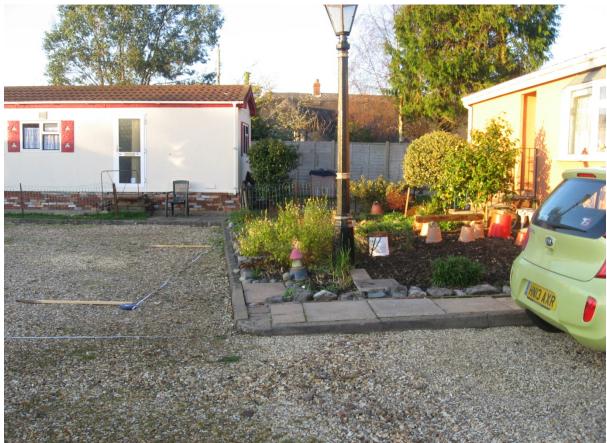

5. Showing homes from left to right numbered 12 and 11 with area of proposed development in the foreground.

6. Showing homes from left to right numbered 14 and 12 and corner of garden and parking space of number 12.

## Photos of Fleur de Lys Park, 27 August 2014

7. Showing homes from left to right numbered 4, 3 and 14. The front garden of 14 and part of the parking space is in the foreground with area of proposed development in the foreground