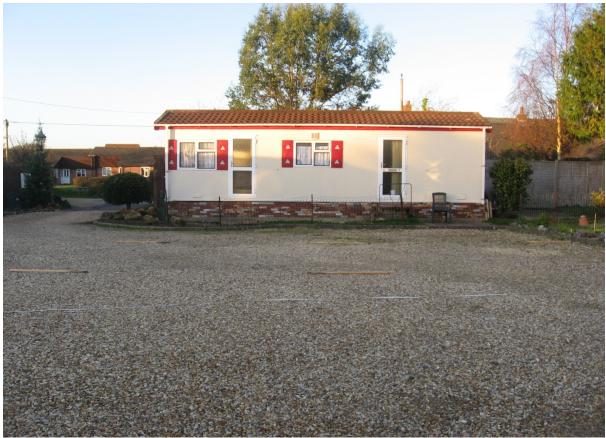

## Appendix2 Photos of Fleur de Lys Park, 8 December 2014

1. Showing homes from left to right numbered 3 and 14. with area of proposed development in the foreground.

2. Showing home 14 with area of proposed development in the foreground.