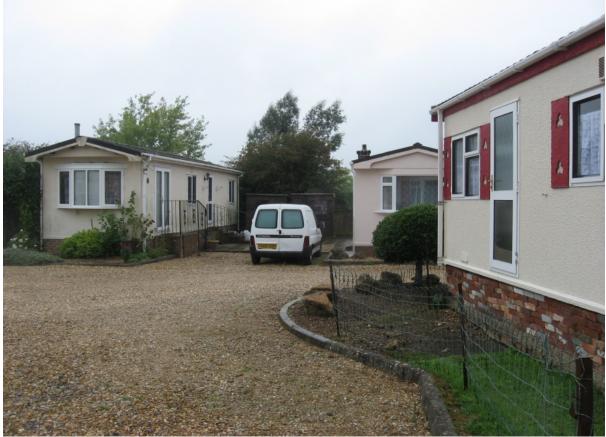

## Photos of Fleur de Lys Park, 27 August 2014

7. Showing homes from left to right numbered 4, 3 and 14. The front garden of 14 and part of the parking space is in the foreground with area of proposed development in the foreground

8. Showing the front of number 14 and parking space in use.

9. Showing the front garden of number 12.

10. Showing homes from left to right numbered 14 and 12 viewed from across the Park.

11. Showing homes from left to right numbered 8, 7, 6 5 and part of 4 viewed from front of number 14.